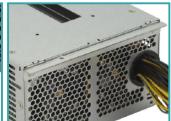

#### **Description**

FSP900-50REB is a unique PS2 redundant power supply. It comes to offer the same mechanism as ATX form factor at front side, and the total power capacity up to 900 Watts, plus hot swap features, which makes it to be perfectly fit in a standard tower server chassis, and used in an industrial or home office environment. In addition, the power supply is ideally the best choice for server, workstation, communication or any other automation applications.

# A Server Grand **ATX PS2 Redundant Power Supply**

Replaceable Design **Saves the Cost and Increase Convenience** 

FSP900-50REB

Single module

Cage

**Safety** 

CB CE FC ((C)