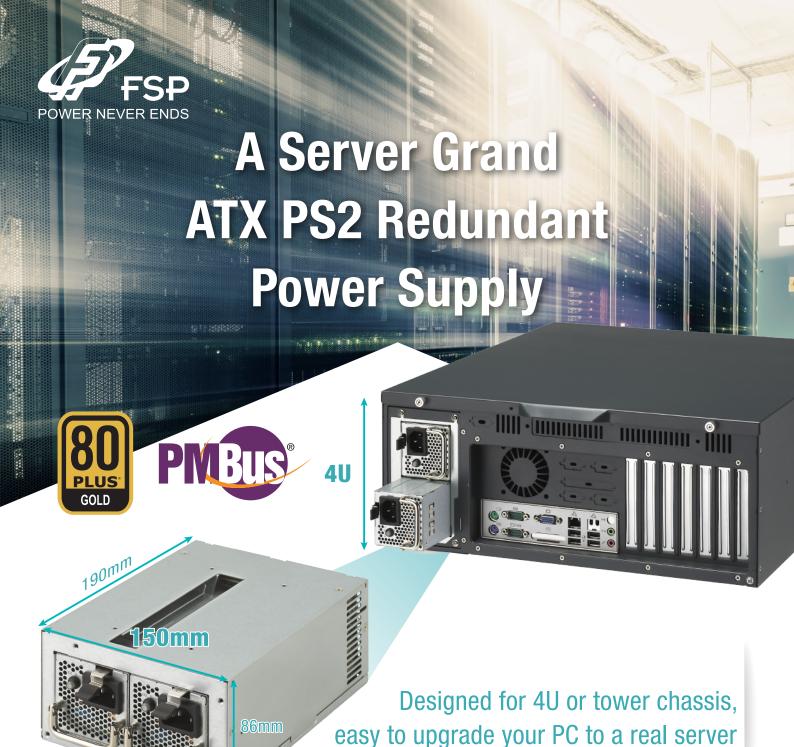

# A Server Grand **ATX PS2 Redundant Power Supply**

Replaceable Design **Saves the Cost and Increase Convenience** 

FSP900-50REB

Single module

Cage

**Safety** 

CB CE FC ((C)

#### **Description**

FSP900-50REB is a unique PS2 redundant power supply. It comes to offer the same mechanism as ATX form factor at front side, and the total power capacity up to 900 Watts, plus hot swap features, which makes it to be perfectly fit in a standard tower server chassis, and used in an industrial or home office environment. In addition, the power supply is ideally the best choice for server, workstation, communication or any other automation applications.

## Easy to Change from ATX to Redundant

Providing standard ATX screw holes without front end bracket needed.

**Default Bracket for** Over 90% Chassis