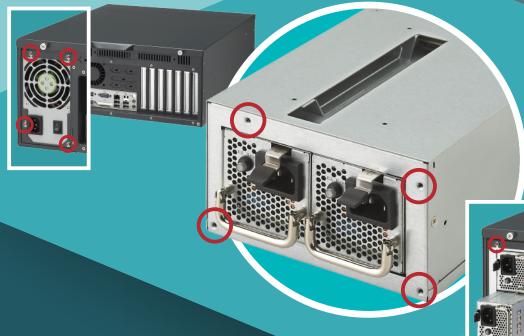

## Easy to Change from ATX to Redundant

Providing standard ATX screw holes without front end bracket needed.

**Default Bracket for** Over 90% Chassis

#### Four bracket type