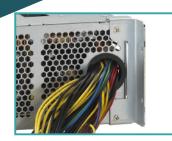

#### **Description**

FSP900-50REB is a unique PS2 redundant power supply. It comes to offer the same mechanism as ATX form factor at front side, and the total power capacity up to 900 Watts, plus hot swap features, which makes it to be perfectly fit in a standard tower server chassis, and used in an industrial or home office environment. In addition, the power supply is ideally the best choice for server, workstation, communication or any other automation applications.

# A Server Grand **ATX PS2 Redundant Power Supply**

Replaceable Design **Saves the Cost and Increase Convenience** 

FSP900-50REB

Single module

Cage

**Safety** 

CB CE FC ((C)