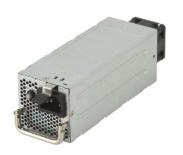

# A Server Grand **ATX PS2 Redundant Power Supply**

Replaceable Design **Saves the Cost and Increase Convenience** 

FSP900-50REB

Single module

Cage

**Safety** 

CB CE FC ((C)

#### **Description**

FSP900-50REB is a unique PS2 redundant power supply. It comes to offer the same mechanism as ATX form factor at front side, and the total power capacity up to 900 Watts, plus hot swap features, which makes it to be perfectly fit in a standard tower server chassis, and used in an industrial or home office environment. In addition, the power supply is ideally the best choice for server, workstation, communication or any other automation applications.