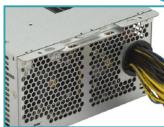

#### **Description**

FSP900-50REB is a unique PS2 redundant power supply. It comes to offer the same mechanism as ATX form factor at front side, and the total power capacity up to 900 Watts, plus hot swap features, which makes it to be perfectly fit in a standard tower server chassis, and used in an industrial or home office environment. In addition, the power supply is ideally the best choice for server, workstation, communication or any other automation applications.

# A Server Grand **ATX PS2 Redundant Power Supply**

Replaceable Design **Saves the Cost and Increase Convenience** 

FSP900-50REB

Single module

Cage

**Safety** 

CB CE FC ((C)