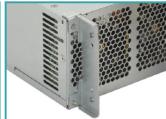

## Easy to Change from ATX to Redundant

Providing standard ATX screw holes without front end bracket needed.

**Default Bracket for** Over 90% Chassis

#### Four bracket type