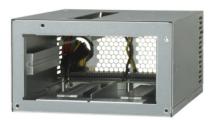

## Easy to Change from ATX to Redundant

Providing standard ATX screw holes without front end bracket needed.

**Default Bracket for** Over 90% Chassis

#### Four bracket type