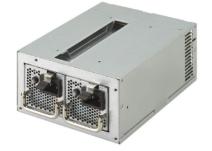

# A Server Grand **ATX PS2 Redundant Power Supply**

Replaceable Design **Saves the Cost and Increase Convenience** 

FSP900-50REB

Single module

Cage

**Safety** 

CB CE FC ((C)

#### **Description**

FSP900-50REB is a unique PS2 redundant power supply. It comes to offer the same mechanism as ATX form factor at front side, and the total power capacity up to 900 Watts, plus hot swap features, which makes it to be perfectly fit in a standard tower server chassis, and used in an industrial or home office environment. In addition, the power supply is ideally the best choice for server, workstation, communication or any other automation applications.