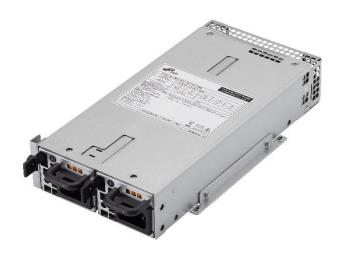

## 250W 1U Slim Redundant PSU

FSP250-50RGB

# **FSP250-50RGB**

#### SAFETY STANDARD APPROVAL

FSP250-50RGB is a redundant power supply. The power supply offers the total power capacity up to 250 Watts and provides AC dual input features, which increases the system availability and run time. In addition, the power supply is ideally the best choice for networking devices, AI, NVR, and some automation applications. The product supports high efficiency and PMBus and also complies with the latest world wide safety and EMC standards.