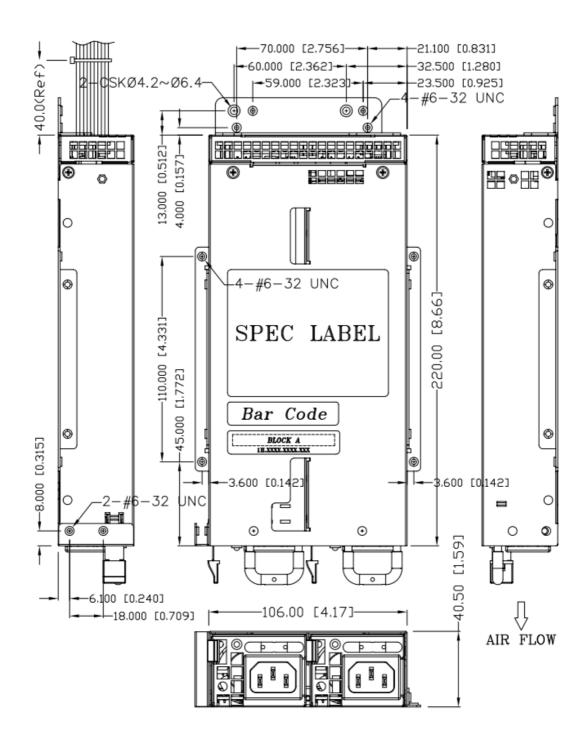

#### **GENERAL SPECIFICATIONS**

Dimension (L x W x H): 220 x 106 x 40.5 (mm) Environment

Efficiency: 80 Plus Gold compliant

Hold-up time at 100%:

Loading

12V = 17ms

Working temperature: 0°C to 50°C Storage temperature: -40°C to + 70°C

### **MECHANICAL SPECIFICATIONS**

UNIT: mm